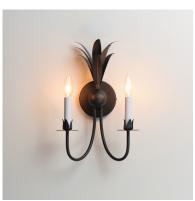

# **PRODUCT DESCRIPTION**

Effortlessly elegant, the biophilic details that adorn this classic chandelier transports you to an oasis indoors. The design, whether brilliantly gilt in Gold Leaf or hand painted in a dramatically textural Anthracite finish, exudes a timeless quality that is sure to please. The graceful form of these fixtures is constructed of slender metal tubes that sprout from a spherical collector at the center and Off-White metal candle covers that are designed to last.

#### **MEASUREMENTS**

DIMENSION : 10.25" W x 15.75" H x 6" Ext

MAX OAH : 4.75" W x 4.75" H

HANGING WEIGHT : 2.42 lb

LAMPING

INPUT VOLTAGE : 120V

: 2 x 60W Incandescent E12 Candelabra , 120W BULB

Total