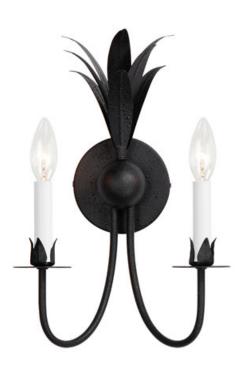

# **PRODUCT DESCRIPTION**

Effortlessly elegant, the biophilic details that adorn this classic chandelier transports you to an oasis indoors. The design, whether brilliantly gilt in Gold Leaf or hand painted in a dramatically textural Anthracite finish, exudes a timeless quality that is sure to please. The graceful form of these fixtures is constructed of slender metal tubes that sprout from a spherical collector at the center and Off-White metal candle covers that are designed to last.

#### **MEASUREMENTS**

DIMENSION : 10.25" W x 15.75" H x 6" Ext

MAX OAH : 4.75" W x 4.75" H

HANGING WEIGHT : 2.42 lb

LAMPING

INPUT VOLTAGE : 120V

: 2 x 60W Incandescent E12 Candelabra , 120W BULB

Total