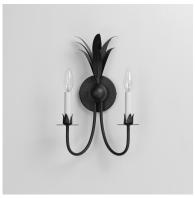

# **PRODUCT DESCRIPTION**

Effortlessly elegant, the biophilic details that adorn this classic chandelier transports you to an oasis indoors. The design, whether brilliantly gilt in Gold Leaf or hand painted in a dramatically textural Anthracite finish, exudes a timeless quality that is sure to please. The graceful form of these fixtures is constructed of slender metal tubes that sprout from a spherical collector at the center and Off-White metal candle covers that are designed to last.

#### **MEASUREMENTS**

DIMENSION : 10.25" W x 15.75" H x 6" Ext

MAX OAH : 4.75" W x 4.75" H

HANGING WEIGHT : 2.42 lb

LAMPING

INPUT VOLTAGE : 120V

: 2 x 60W Incandescent E12 Candelabra , 120W BULB

Total